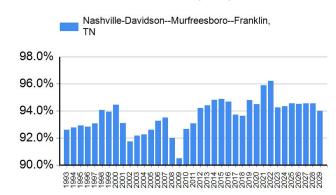

## **Supply & Demand**

According to the Bureau of Labor Statistics, job growth in Nashville was 0.5% in February 2024, reflecting 5,400 jobs added during a 12-month period. The metro job growth figure was below the national number of 1.8%. RealPage forecasts Nashville's job growth to be 1.0% in 2025, with 11,232 jobs added. Job growth is expected to average 0.8% from 2026 to 2028, with an average of 9,188 jobs added each year.

| Market Employment and Permitti               | ng      |         |         |         |           |         |                 |         |         |         |
|----------------------------------------------|---------|---------|---------|---------|-----------|---------|-----------------|---------|---------|---------|
|                                              | Annual  |         |         | Febr    | uary-24   |         | Annual Forecast |         |         |         |
|                                              | 2021    | 2022    | 2023    | Market  | National  | 2024F   | 2025F           | 2026F   | 2027F   | 2028F   |
| Employment (000s)                            | 1,055.5 | 1,124.6 | 1,157.4 | 1,153.2 | 158,461.0 | 1,168.4 | 1,179.6         | 1,188.7 | 1,197.5 | 1,207.2 |
| Job Gain (000s)                              | 52.7    | 69.2    | 32.8    | 5.4     | 2,819.0   | 10.9    | 11.2            | 9.0     | 8.9     | 9.7     |
| Job Growth (%)                               | 5.3%    | 6.6%    | 2.9%    | 0.5%    | 1.8%      | 0.9%    | 1.0%            | 0.8%    | 0.7%    | 0.8%    |
| <b>Total Residential Permitting</b>          | 30,600  | 18,833  | 24,014  | 21,555  | 1,069,597 | 23,144  | 24,431          | 25,212  | 25,870  | 26,672  |
| Relative Change                              | 19.4%   | -38.5%  | 27.5%   | 38.2%   | -13.8%    | -3.6%   | 5.6%            | 3.2%    | 2.6%    | 3.1%    |
| Single Family Units Permitted                | 16,351  | 15,311  | 14,280  | 13,526  | 618,645   |         |                 |         |         |         |
| Relative Change                              | 14.9%   | -6.4%   | -6.7%   | 1.4%    | -12.6%    |         |                 |         |         |         |
| Multifamily Units Permitted                  | 13,992  | 3,183   | 9,597   | 7,923   | 417,079   |         |                 |         |         |         |
| Relative Change                              | 26.5%   | -77.3%  | 201.5%  | 307.6%  | -16.4%    |         |                 |         |         |         |
| Multifamily as a % of Total                  | 45.7%   | 16.9%   | 40.0%   | 36.8%   | 39.0%     |         |                 |         |         |         |
| Demand/Supply Ratio                          |         |         |         |         |           |         |                 |         |         | ,       |
| Job Gain / Total Residential Units Permitted | 2.1     | 2.3     | 1.7     | 0.3     | 2.3       | 0.5     | 0.5             | 0.4     | 0.4     | 0.4     |
| Job Gain / Single Family Units Permitted     | 3.7     | 4.2     | 2.1     | 0.4     | 4.0       |         |                 |         |         |         |
| Job Gain / Multifamily Units Permitted       | 4.8     | 4.9     | 10.3    | 2.8     | 5.6       |         |                 |         |         |         |