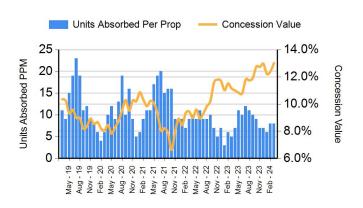

| Market Survey Results and Forecasts |         |         |            |         |          |         |         |         |         |         |         |         |  |
|-------------------------------------|---------|---------|------------|---------|----------|---------|---------|---------|---------|---------|---------|---------|--|
|                                     |         |         | Sequential |         | Month    |         |         |         | Annual  |         |         |         |  |
|                                     | 2Q23    | 3Q23    | 4Q23       | 1Q24    | Mar-24   | 2022    | 2023    | 2024F   | 2025F   | 2026F   | 2027F   | 2028F   |  |
| Effective Rent Per Unit             | \$1,654 | \$1,643 | \$1,603    | \$1,603 | \$1,606  | \$1,630 | \$1,635 | \$1,621 | \$1,664 | \$1,702 | \$1,743 | \$1,784 |  |
| Per Sq. Ft.                         | \$1.74  | \$1.73  | \$1.69     | \$1.69  | \$1.69   | \$1.71  | \$1.72  | \$1.71  | \$1.75  | \$1.79  | \$1.83  | \$1.88  |  |
| Annual Effective Rent Growth        | 1.1%    | -2.0%   | -2.4%      | -2.4%   | -2.6%    | 7.6%    | -2.4%   | 1.6%    | 2.5%    | 2.4%    | 2.5%    | 2.3%    |  |
| Quarterly Effective Rent Growth     | 0.9%    | -0.7%   | -2.5%      | -2.5%   |          |         |         |         |         |         |         |         |  |
| Occupancy Rate                      | 94.3%   | 94.4%   | 93.8%      | 93.8%   | 93.6%    | 96.2%   | 94.2%   | 94.3%   | 94.6%   | 94.5%   | 94.6%   | 94.6%   |  |
| Annual Occupancy Change             | -2.4%   | -1.3%   | -1.0%      | -1.0%   | -0.6%    | -2.7%   | -1.0%   | 0.9%    | -0.1%   | 0.0%    | 0.0%    | 0.0%    |  |
| Quarterly Occupancy Change          | -0.2%   | 0.0%    | -0.6%      | -0.6%   |          |         |         |         |         |         |         |         |  |
| <b>Economic Concessions</b>         |         |         |            |         |          |         |         |         |         |         |         |         |  |
| Concession Value                    | \$66.00 | \$64.00 | \$80.00    | \$80.00 | \$150.00 | \$74.00 | \$70.50 |         |         |         |         |         |  |
| As a % of Asking Rent               | 4.0%    | 3.8%    | 4.8%       | 4.8%    | 9.2%     | 4.6%    | 4.3%    |         |         |         |         |         |  |