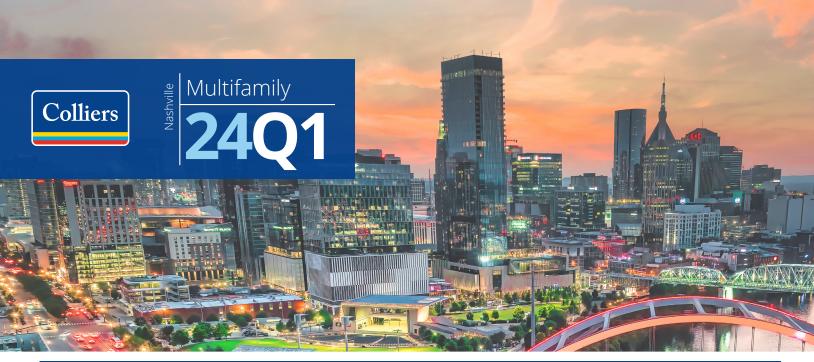

| Market Survey Results and Forecasts |         |         |            |         |          |         |         |         |         |         |         |         |  |
|-------------------------------------|---------|---------|------------|---------|----------|---------|---------|---------|---------|---------|---------|---------|--|
|                                     |         |         | Sequential |         | Month    |         |         |         | Annual  |         |         |         |  |
|                                     | 2Q23    | 3Q23    | 4Q23       | 1Q24    | Mar-24   | 2022    | 2023    | 2024F   | 2025F   | 2026F   | 2027F   | 2028F   |  |
| Effective Rent Per Unit             | \$1,654 | \$1,643 | \$1,603    | \$1,603 | \$1,606  | \$1,630 | \$1,635 | \$1,621 | \$1,66