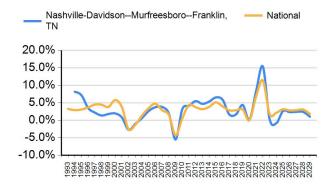

### **Annual Occupancy Rate**

| Recent Sales |                                    |                        |           |       |            |              |            |  |  |  |  |  |
|--------------|------------------------------------|------------------------|-----------|-------|------------|--------------|------------|--|--|--|--|--|
| Date         | Property Name                      | Address                | City      | Units | Year Built | Price        | Price/Unit |  |  |  |  |  |
| Mar-24       | The Everly at Historic Franklin    | 413 Brick Path Lane    | Franklin  | 228   | 2013       | \$66,500,000 | \$291,667  |  |  |  |  |  |
| Feb-24       | The Fitzroy At Lebanon Marketplace | 100 Aviation Way       | Lebanon   | 240   | 2020       | \$49,500,000 | \$206,250  |  |  |  |  |  |
| Mar-24       | Priest Lake Apartment Homes        | 3555 Bell Road         | Nashville | 300   | 1985       | \$45,193,230 | \$150,644  |  |  |  |  |  |
| Mar-24       | Timberlake Village                 | 325 Blue Lake Circle   | Antioch   | 252   | 1986       | \$34,250,000 | \$135,913  |  |  |  |  |  |
| Mar-24       | Canterchase Apartment Homes        | 1901 Murfreesboro Pike | Nashville | 235   | 1985       | \$29,342,497 | \$124,862  |  |  |  |  |  |
| Mar-24       | City Side Flats                    | 1441 Lebanon Pike      | Nashville | 201   | 1973       | \$27,802,280 | \$138,320  |  |  |  |  |  |