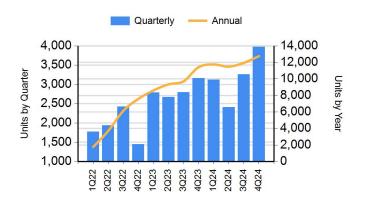

### MF Supply & Inventory Growth New Supply Inventory Growth 14,000 8.0% 12,000 6.0% 10,000 4.0% 8,000 6,000 2.0% 4,000 0.0% 2,000

| Multifamily Absorption + Supply |        |       |        |        |          |        |        |                 |       |       |  |  |  |
|---------------------------------|--------|-------|--------|--------|----------|--------|--------|-----------------|-------|-------|--|--|--|
|                                 | Annual |       |        | 10     | 1Q24     |        |        | Annual Forecast |       |       |  |  |  |
|                                 | 2021   | 2022  | 2026   | Market | National | 2024F  | 2025F  | 2026F           | 2027F | 2028F |  |  |  |
| Total Units Absorbed            | 11,166 | 3,286 | 9,181  | 10,026 | 317,241  | 13,669 | 10,967 | 3,294           | 3,059 | 3,497 |  |  |  |
| New Supply                      | 6,352  | 8,119 | 11,873 | 12,387 | 479,367  | 12,886 | 11,815 | 3,486           | 3,237 | 3,701 |  |  |  |
| Inventory Growth                | 4.0%   | 4.8%  | 6.9%   | 7.0%   | 2.5%     | 7.1%   | 6.0%   | 1.7%            | 1.5%  | 1.7%  |  |  |  |